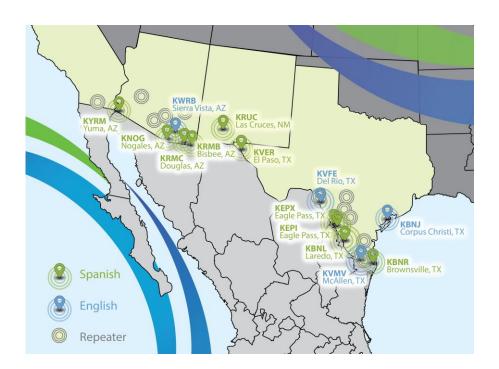

## July 2024

We have been working in Texas with Inspiracom (World Radio Network) for the past 40 years. Below you will see a map of the stations we currently have. We are glad that we have been privileged to be a part of this ministry bringing the Gospel to the lost and encouragement to believers.